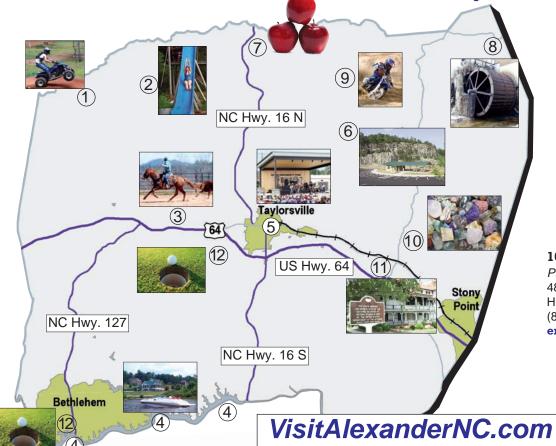

#### 1. Brushy Mountain Motor Sports

Dirtbike & ATV trails 2491 Lambert Fork Road Taylorsville, NC 28681 (828) 635-7766 bmmspark.com

#### 2. Sun Crest Water Park

Water park 6806 All Healing Springs Road Taylorsville, NC 28681 (828) 632-2731 suncrestwaterpark.net

#### 3. H&H Arena

Rodeos, equine competitions 311 Ned Herman Road Taylorsville, NC 28681 (828) 302-3503 hharena.com

#### 4. Lake Hickory

Two public access areas:

Wittenburg Access Area Dusty Ridge Access Area

#### Four privately-operated marinas:

Lake Hickory Scuba & Marina - (828) 632-7649 lakehickoryscuba.com

Lakeside Marina - (828) 495-8181 lakesidemarinahickory.com

River's Edge Marina - (828) 495-8833 lakesidemarinahickory.com

Sandbar Marina & Grill - (828) 632-7937 **sandbarmarinagrill.com** 

## 5. Alexander County Courthouse Park

Event venue, splash pad 101 West Main Avenue Taylorsville, NC (828) 632-1308 alexandercountync.gov

#### 6. Rocky Face Mountain Recreational Area

Rock climbing, hiking, picnicking, camping, views 3451 Rocky Face Church Road Hiddenite, NC (828) 632-1093 rockyfacepark.com

#### 7. Apple Orchards

Deal Apple Orchards (828) 632-2304 dealorchards.com

Perry Lowe Orchards (336) 921-3123 perryloweorchards.com

Sugar Loaf Orchards (828) 635-7477 sugarloaforchards.com GreenGo Orchards (828) 455-3615

#### 8. Linney's Mill

Historic mill 4635 Linneys Mill Road Union Grove, NC (704) 592-2075 linneysmill.com

#### 9. Daniels Ridge MX

Motocross track 641 Daniels Ridge Road Taylorsville NC 28681 (828) 635-8635 danielsridgemx.com

#### 10. Emerald Hollow Mine

Public emerald mining, field trips 484 Emerald Hollow Mine Drive Hiddenite, NC 28636 (828) 632-3394

emeraldhollowmine.com

# 11. Hiddenite Arts & Heritage Center

Lucas Mansion, cultural arts 316 Hiddenite Church Road Hiddenite, NC 28636 (828) 632-6966 hiddenitearts.org

**12. Golf:** Alexander County is home to two of the best rural golf courses in the state! **Brushy Mountain Golf Club**, 300 Golf Course Lane, Taylorsville, NC. (828) 632-4804 **brushymountaingolf.com** 

Player's Ridge Golf Course, 1157 Players Ridge Road, Hickory, NC. (828) 397-9797 playersridge.golf

**Local Festivals & Events:** RockyFest (April), Vertical Mile Challenge (June), Summer Concert Series, Hiddenite Celebration of the Arts (September), Taylorsville Apple Festival (October), Christmas Parade (December)... **visitalexandernc.com** 